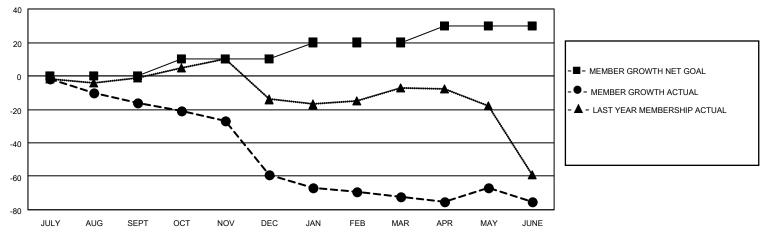

## LOCATION INDIANA District 25 C Results as of: 6/30/2021

| Clubs         |               |             |               | Members               |                        |                         |                                                    |  |
|---------------|---------------|-------------|---------------|-----------------------|------------------------|-------------------------|----------------------------------------------------|--|
|               | RESULTS FOR   | R 2020-2021 |               | RESULTS FOR 2020-2021 |                        |                         |                                                    |  |
| QUARTER       | NEW CLUB GOAL | NEW CLUBS   | DROPPED CLUBS | QUARTER MEMB          | BER GROWTH NET<br>GOAL | MEMBER GROWTH<br>ACTUAL | DROPPED<br>MEMBERS ACTUAL<br>(including transfers) |  |
| JULY/AUG/SEPT | 0             | 0           | 0             | JULY/AUG/SEPT         | 0                      | 17                      | 28                                                 |  |
| OCT/NOV/DEC   | 0             | 0           | 0             | OCT/NOV/DEC           | 10                     | 21                      | 63                                                 |  |
| JAN/FEB/MAR   | 0             | 0           | 0             | JAN/FEB/MAR           | 10                     | 10                      | 18                                                 |  |
| APR/MAY/JUNE  | 1             | 0           | 0             | APR/MAY/JUNE          | 10                     | 56                      | 50                                                 |  |

## GOALS AND ACTUAL MEMBERS CUMULATIVE

| DROPPED CLUBS: 0 |     | 23 CLUBS OF 55 ADDED 1 OR MORE<br>NEW MEMBERS | GENDER DISTRIBUTION             |              |     |
|------------------|-----|-----------------------------------------------|---------------------------------|--------------|-----|
|                  |     | NEW MEMBERS                                   | MALE                            | 959 (70.20%) |     |
|                  |     |                                               | FEMALE                          | 407 (29.80%) |     |
| DROPPED MEMBERS  |     |                                               |                                 |              |     |
| DECEASED         | 34  | CLICK HERE FOR CUMULATIVE                     | TOTAL FAMILY UNIT MEMBERS       |              | 326 |
| CLUB CANCELLED 0 |     | MEMBERSHIP DATA                               |                                 |              | 400 |
| OTHER            | 125 |                                               | FAMILY MEMBERS PAYING HALF DUES |              | 168 |
| TOTAL            | 159 |                                               | Bozo                            |              |     |