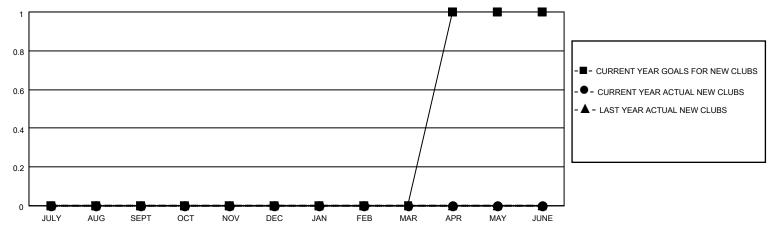

## LOCATION INDIANA District 25 C Results as of: 6/30/2021

| Clubs         |               |             |               | Members               |                        |                         |                                                    |  |
|---------------|---------------|-------------|---------------|-----------------------|------------------------|-------------------------|----------------------------------------------------|--|
|               | RESULTS FOR   | R 2020-2021 |               | RESULTS FOR 2020-2021 |                        |                         |                                                    |  |
| QUARTER       | NEW CLUB GOAL | NEW CLUBS   | DROPPED CLUBS | QUARTER MEMB          | BER GROWTH NET<br>GOAL | MEMBER GROWTH<br>ACTUAL | DROPPED<br>MEMBERS ACTUAL<br>(including transfers) |  |
| JULY/AUG/SEPT | 0             | 0           | 0             | JULY/AUG/SEPT         | 0                      | 17                      | 28                                                 |  |
| OCT/NOV/DEC   | 0             | 0           | 0             | OCT/NOV/DEC           | 10                     | 21                      | 63                                                 |  |
| JAN/FEB/MAR   | 0             | 0           | 0             | JAN/FEB/MAR           | 10                     | 10                      | 18                                                 |  |
| APR/MAY/JUNE  | 1             | 0           | 0             | APR/MAY/JUNE          | 10                     | 56                      | 50                                                 |  |

## GOALS AND ACTUAL NEW CLUBS CUMULATIVE